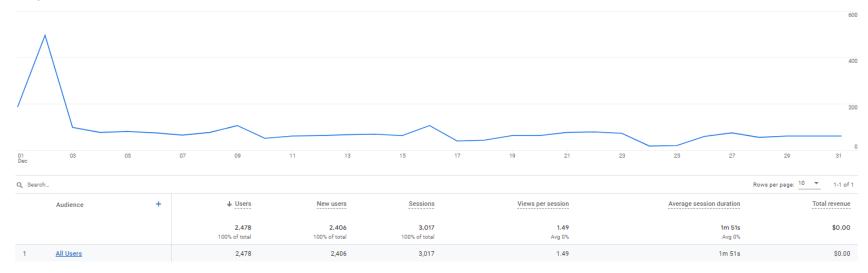

#### Website Analytics December 2023

To: Lake Orion DDA Board of Directors From: Molly LaLone, Executive Director

View our website at: www.downtownlakeorion.org

Audience:

- 3,017 Sessions
- 2,518 New Users

Users by Audience over time

#### New Users:

|   | First user defa channel group 👻 🕂 | ↓ New users                   |
|---|-----------------------------------|-------------------------------|
|   |                                   | <b>2,406</b><br>100% of total |
| 1 | Organic Search                    | 1,902                         |
| 2 | Direct                            | 366                           |
| 3 | Organic Social                    | 93                            |
| 4 | Referral                          | 45                            |