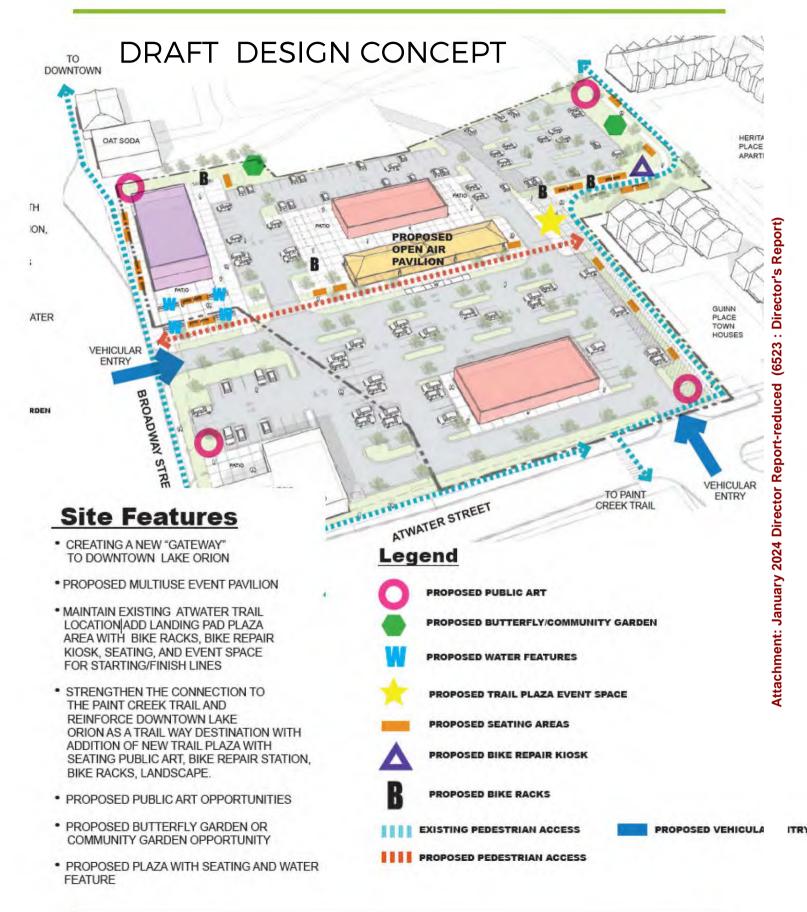

# LAKE ORION GATEWAY PROJECT (LUMBERYARD)

## **PLAN OVERVIEW**

Location: Lake Orion Lumberyard, 215 S. Broadway Lake Orion MI 48362 Property Purchased: August 28, 2023, DDA takes possession November 14, 2023 Goals and objectives: updated by DDA Board, Jan 17, 2023

#### The Lake Orion Lumberyard Project will create a gateway space on the south end of the downtown that

- honors the character of the community,
- provides more parking for the downtown,
- is balanced by pedestrian and event-friendly amenities, and
- improves the safety and ease of accessibility (Entrances & Exits) to the corner of Atwater and M24

It will be a legacy for future Lake Orion Stakeholders; focusing on

- enhancing Meeks Park and the Paint Creek Trail,
- adding some commercial and high-end residential buildings, and
- a multi-purpose event space with a flexible, open design