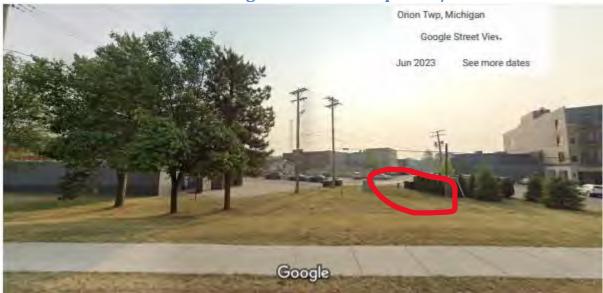

# LAKE ORION GATEWAY PROJECT (LUMBERYARD)

## **PLAN OVERVIEW**

Location: Lake Orion Lumberyard, 215 S. Broadway Lake Orion MI 48362 Property Purchased: August 28, 2023, DDA takes possession November 14, 2023 Goals and objectives: updated by DDA Board, Jan 17, 2023