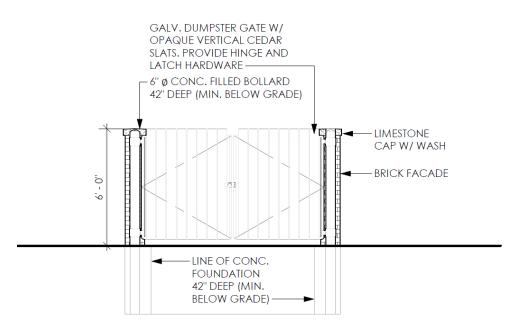

# **2024 ECONOMIC DEVELOPMENT STRATEGIES**

- **1. DUMPSTER ENCLOSURE RE-BIDDING AS A BUILD/DESIGN** 
  - POSTED 3 TIMES
  - NO RESPONSE OR TOO HIGH
- **2. DOWNTOWN LIGHTING** 
  - LAMPPOST RETROFIT COMPLETED DECEMBER 2022
  - "SUSTAINABLE MAIN STREET" AWARD BY MSOC, MAY 2023
- **3. GAZEBO ELECTRICAL IMPROVEMENTS COMPLETED JULY 2022**
- 4. PARKING E/V CHARGING STATIONS COMPLETED JUNE 2023