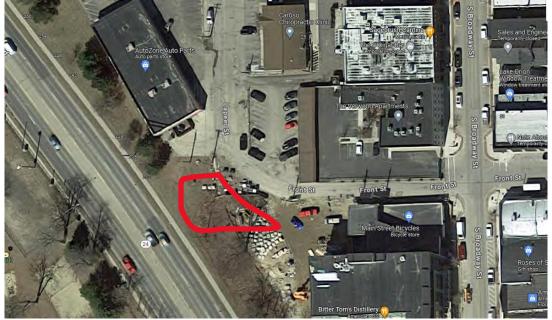

# LAKE ORION GATEWAY PROJECT (LUMBERYARD)

## **PLAN OVERVIEW**

Location: Lake Orion Lumberyard, 215 S. Broadway Lake Orion MI 48362 Property Purchased: August 28, 2023, DDA takes possession November 14, 2023 Goals and objectives: updated by DDA Board, Jan 17, 2023