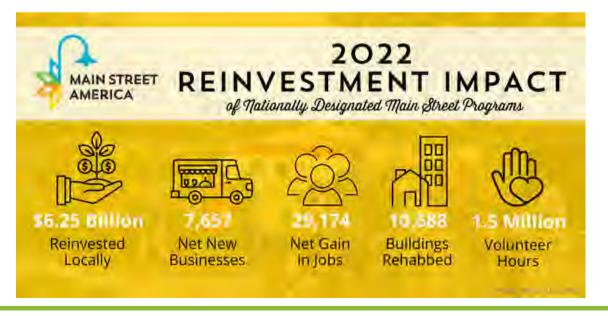

- 1. **The DDA collaborates with Village Council** to identify ways to better serve the community and has set aside a significant portion of new capture (75% to the Village) for village-approved infrastructure projects.
- 2. The DDA uses taxes collected from the community to make improvements in the downtown area that **benefit the community as a whole**. Examples of this are: sidewalk and road improvements, directional signage, parking creation and maintenance, Paint Creek Trail extension and bike amenities, public restrooms at the Fire Hall, and new playground equipment in Children's Park.
- 3. A higher share of the taxes collected are reinvested locally. In 2023, over \$400,000, normally distributed throughout the county, instead will be reinvested in Lake Orion through the DDA. This is not an extra tax, rather, it is use of normally collected taxes.
- 4. The DDA pays the village for administrative services, police, public works services, utilities, and other shared costs, which helps the village save money.
- 5. **The DDA creates and maintains public spaces**, such as the Paint Creek Trail extension, Flint Street Alleyway, the Lake Orion Social District, and the new playground in Children's Park, which provide recreation opportunities for residents and visitors.
- 6. The DDA manages the Main Street America Program, through which the community has been accredited since 2006. Volunteers help make things happen through their participation in different Main Street Committees: Economic Vitality, Design, Promotions, and Organization. Having Main Street America accreditation helps the Village of Lake Orion and its businesses qualify for grants which help to pay for special projects like the playground equipment in Green's Park.