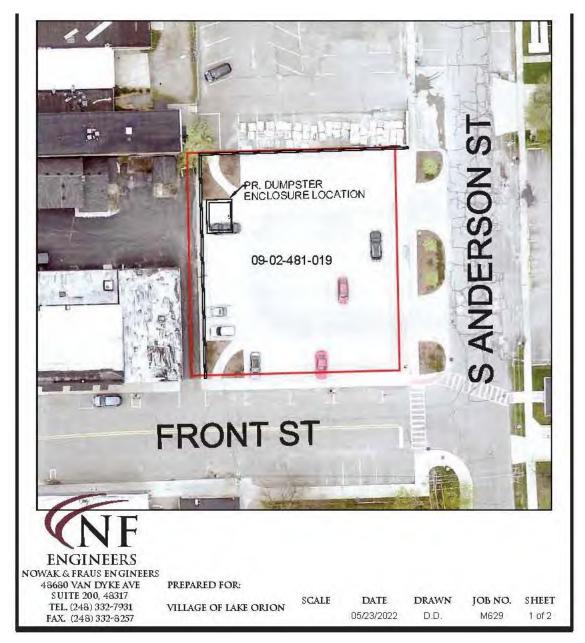

# **2024 ECONOMIC DEVELOPMENT STRATEGIES**

- **1. DUMPSTER ENCLOSURE RE-BIDDING AS A BUILD/DESIGN** 
  - POSTED 3 TIMES
  - NO RESPONSE OR TOO HIGH
- **2. DOWNTOWN LIGHTING** 
  - LAMPPOST RETROFIT COMPLETED DECEMBER 2022
  - "SUSTAINABLE MAIN STREET" AWARD BY MSOC, MAY 2023
- **3. GAZEBO ELECTRICAL IMPROVEMENTS COMPLETED JULY 2022**
- 4. PARKING E/V CHARGING STATIONS COMPLETED JUNE 2023