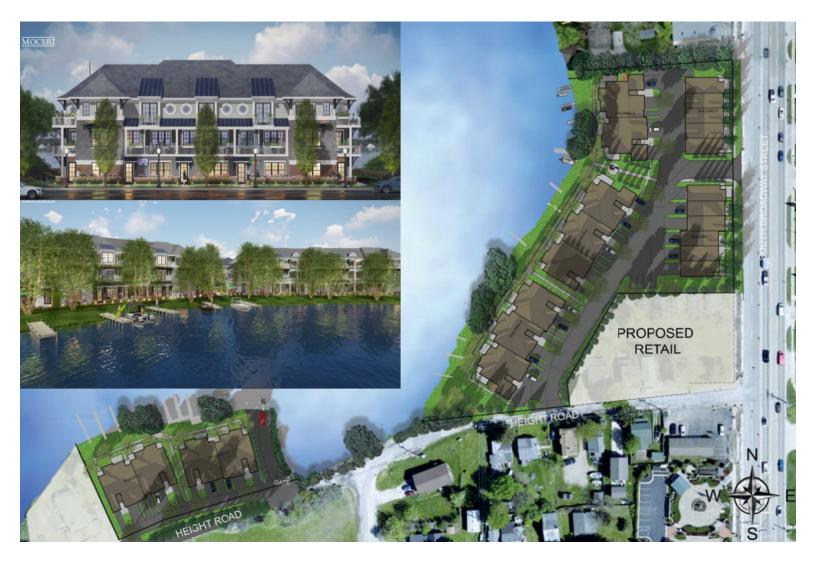

## **Mystic Cove**

## STATUS: Site plan approved and currently under construction

Mystic Cove is a 47-unit, multiple family, for-lease lakefront development along M-24. The 4.49acre site is zoned MU, Mixed Use, and will contain live/work walkups, stacked townhomes, rehabilitated historic structures, a pocket park, and public art feature.

The site plan received preliminary Planning Commission approval in October 2022 and final administrative approval in February 2024.